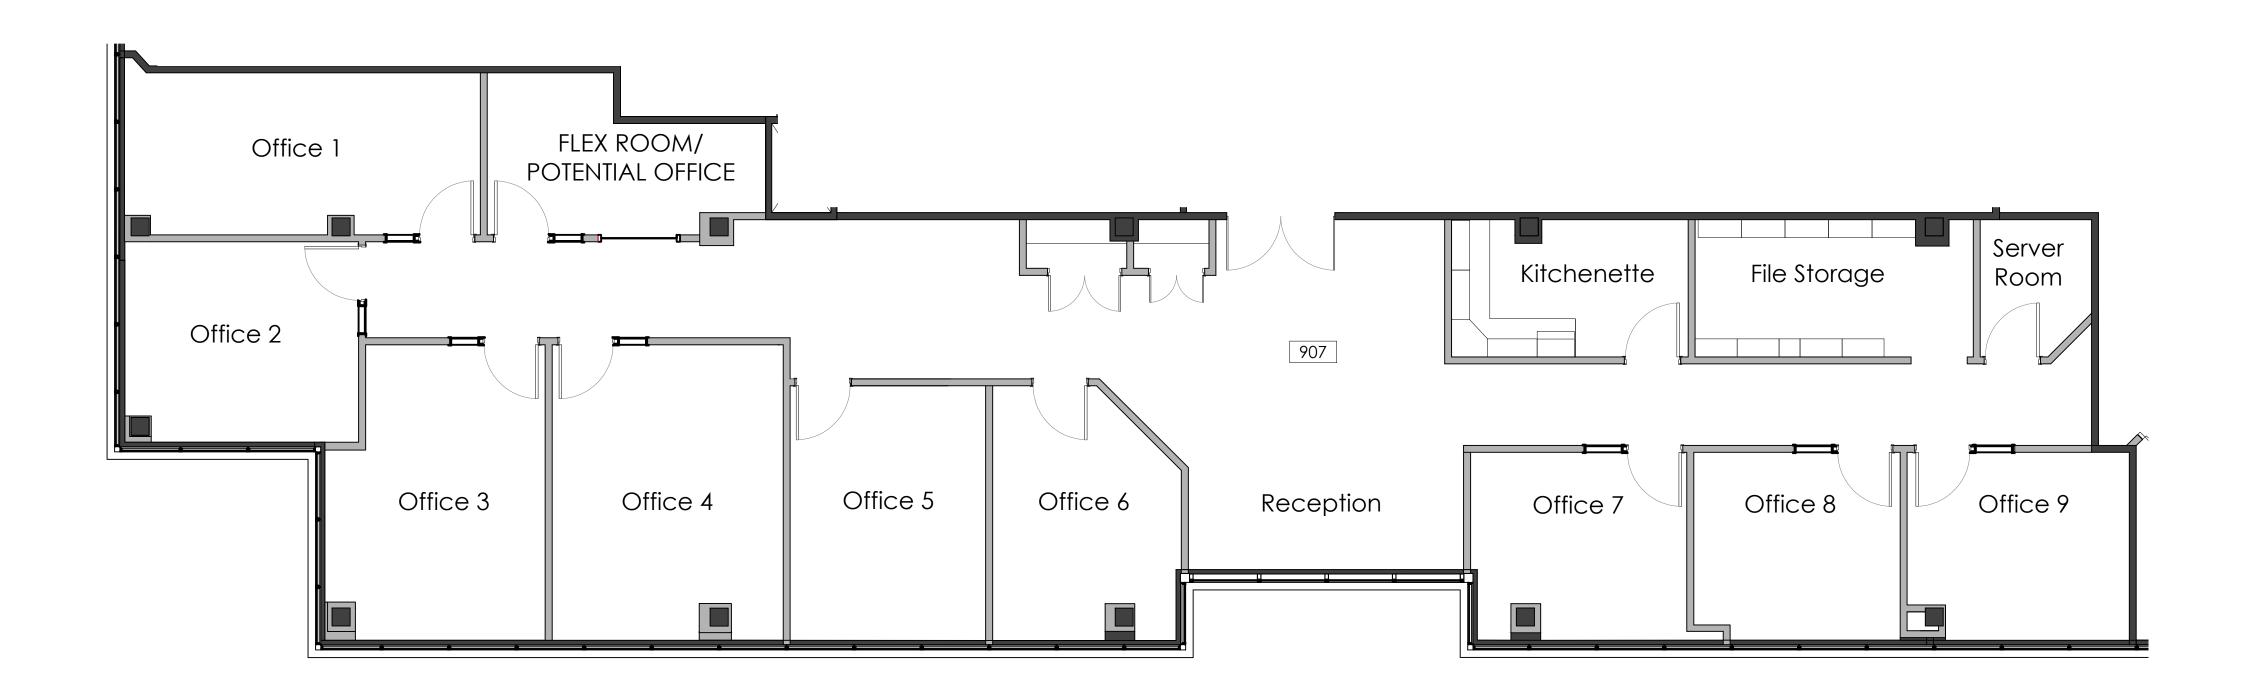

#907 - LEASABLE OFFICE - TENANT PLAN 01 #907 - LEAS 6.0 SCALE - 3/16" = 1'-0"

2,740 usable sq.ft 3,242 rentable sq.ft

STOBER GROUP #1700 - 1631 DICKSON AVENUE KELOWNA, B.C. V1Y OB5 PHONE: 250.763.2305 FAX: 250.763.4244

CLIENT NAME:

STOBER GROUP / LANDMARK DISTRICT

PROJECT ADDRESS:

#907 - 1708 DOLPHIN AVENUE KELOWNA, BC

JOB DESCRIPTION:

LANDMARK 2, FLOOR 9

COORDINATION

REVISIONS: Date TENANT PLAN